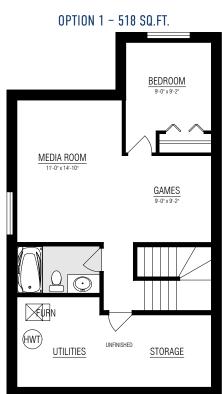

# The PRESCOTT



1726 SQ.FT.



4-7 BEDROOMS



2.5 BATHROOMS



MAIN FLOOR **770 SQ.FT.** 

UPPER FLOOR **956 SQ.FT.** 

OTHER **ELEVATIONS** 













Copyright © Lincolnberg Master Builder, 2020. Revised October 5, 2022 2:08 PM. This plan is the property of Lincolnberg Master Builder. Floorplans, specifications and dimensions shown are approximate, and are subject to change without notice. All rights reserved, including the right to reproduction in whole or in part. Rendering(s) are artist concept only. E. & O.E.

## **PRESCOTT OPTIONS**

## BASEMENT **DEVELOPMENT**





OPTION 2 - 518 SQ.FT.





## **PRESCOTT OPTIONS**





#### **PRESCOTT OPTIONS**