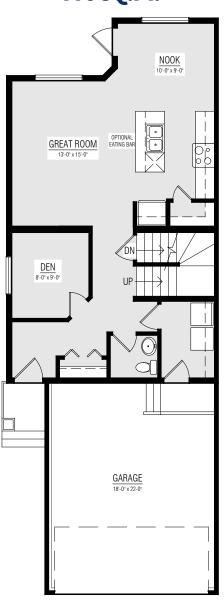

# The PRESCOTT

1726 SQ.FT.

4-7 BEDROOMS

2.5 BATHROOMS

MAIN FLOOR **770 SQ.FT.** 

UPPER FLOOR **956 SQ.FT.** 

OTHER **ELEVATIONS** 

Copyright © Lincolnberg Master Builder, 2020. Revised October 5, 2022 2:08 PM. This plan is the property of Lincolnberg Master Builder. Floorplans, specifications and dimensions shown are approximate, and are subject to change without notice. All rights reserved, including the right to reproduction in whole or in part. Rendering(s) are artist concept only. E. & O.E.