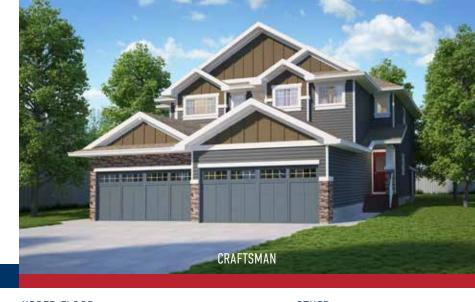

# The PRESCOTT

1726 SQ.FT.

4-7 BEDROOMS

2.5 BATHROOMS

MAIN FLOOR **770 SQ.FT.** 

UPPER FLOOR **956 SQ.FT.** 

OTHER **ELEVATIONS** 

Copyright © Lincolnberg Master Builder, 2020. Revised October 5, 2022 2:08 PM. This plan is the property of Lincolnberg Master Builder. Floorplans, specifications and dimensions shown are approximate, and are subject to change without notice. All rights reserved, including the right to reproduction in whole or in part. Rendering(s) are artist concept only. E. & O.E.