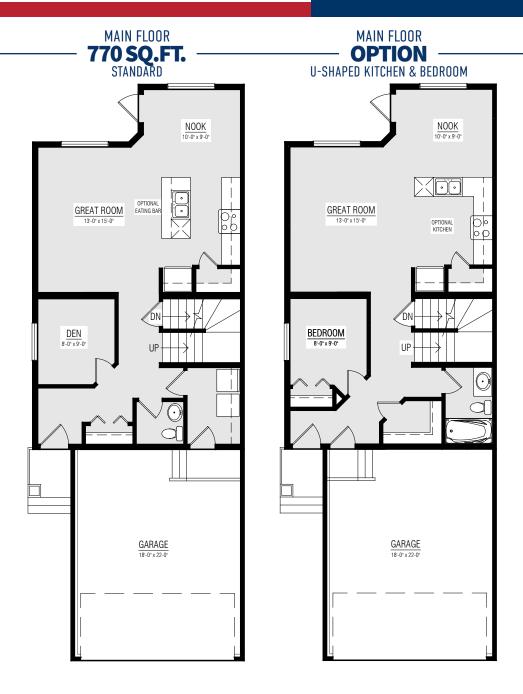

# The PRESCOTT

1726 SQ.FT.

4-7 BEDROOMS

2.5 BATHROOMS

MAIN FLOOR **770 SQ.FT.** 

UPPER FLOOR **956 SQ.FT.** 

OTHER **ELEVATIONS** 

Copyright © Lincolnberg Master Builder, 2020. Revised October 5, 2022 2:08 PM. This plan is the property of Lincolnberg Master Builder. Floorplans, specifications and dimensions shown are approximate, and are subject to change without notice. All rights reserved, including the right to reproduction in whole or in part. Rendering(s) are artist concept only. E. & O.E.