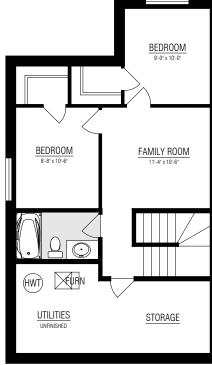

# The PRESCOTT



1726 SQ.FT.



4-7 BEDROOMS



2.5 BATHROOMS



MAIN FLOOR **770 SQ.FT.** 

UPPER FLOOR **956 SQ.FT.** 

OTHER **ELEVATIONS** 













Copyright © Lincolnberg Master Builder, 2020. Revised October 5, 2022 2:08 PM. This plan is the property of Lincolnberg Master Builder. Floorplans, specifications and dimensions shown are approximate, and are subject to change without notice. All rights reserved, including the right to reproduction in whole or in part. Rendering(s) are artist concept only. E. & O.E.

## **PRESCOTT OPTIONS**

## BASEMENT **DEVELOPMENT**





OPTION 2 - 518 SQ.FT.





## **PRESCOTT OPTIONS**





#### **PRESCOTT OPTIONS**