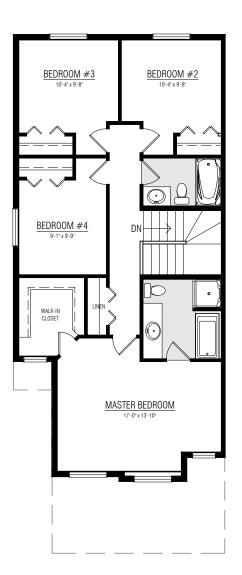

# The PRESCOTT

1726 SQ.FT.

4-7 BEDROOMS

2.5 BATHROOMS

MAIN FLOOR **770 SQ.FT.** 

UPPER FLOOR **956 SQ.FT.** 

OTHER **ELEVATIONS** 

Copyright © Lincolnberg Master Builder, 2020. Revised October 5, 2022 2:08 PM. This plan is the property of Lincolnberg Master Builder. Floorplans, specifications and dimensions shown are approximate, and are subject to change without notice. All rights reserved, including the right to reproduction in whole or in part. Rendering(s) are artist concept only. E. & O.E.