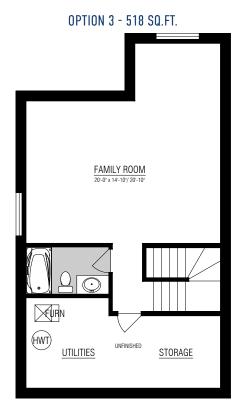

# The PRESCOTT



1726 SQ.FT.



4-7 BEDROOMS



2.5 BATHROOMS



MAIN FLOOR **770 SQ.FT.** 

UPPER FLOOR **956 SQ.FT.** 

OTHER **ELEVATIONS** 













Copyright © Lincolnberg Master Builder, 2020. Revised October 5, 2022 2:08 PM. This plan is the property of Lincolnberg Master Builder. Floorplans, specifications and dimensions shown are approximate, and are subject to change without notice. All rights reserved, including the right to reproduction in whole or in part. Rendering(s) are artist concept only. E. & O.E.

## **PRESCOTT OPTIONS**

## BASEMENT **DEVELOPMENT**





OPTION 2 - 518 SQ.FT.





## **PRESCOTT OPTIONS**





#### **PRESCOTT OPTIONS**