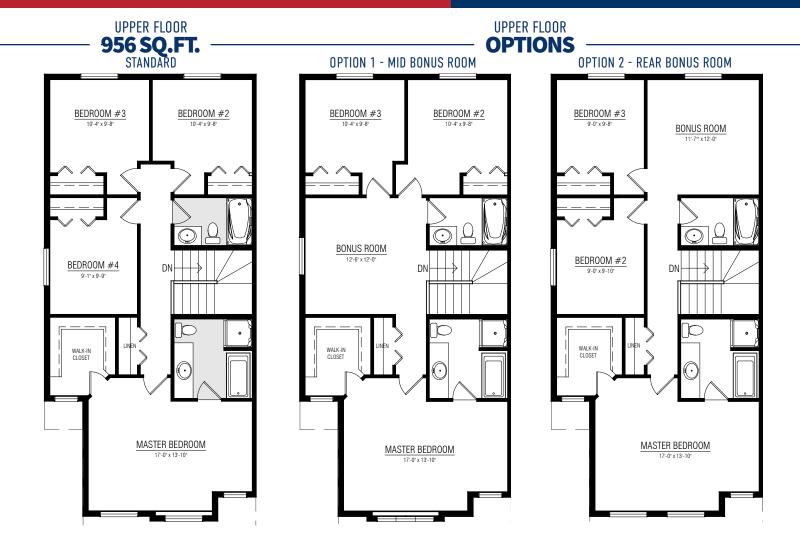

# The PRESCOTT

1726 SQ.FT.

4-7 BEDROOMS

2.5 BATHROOMS

MAIN FLOOR **770 SQ.FT.** 

UPPER FLOOR **956 SQ.FT.** 

OTHER **ELEVATIONS** 

Copyright © Lincolnberg Master Builder, 2020. Revised October 5, 2022 2:08 PM. This plan is the property of Lincolnberg Master Builder. Floorplans, specifications and dimensions shown are approximate, and are subject to change without notice. All rights reserved, including the right to reproduction in whole or in part. Rendering(s) are artist concept only. E. & O.E.