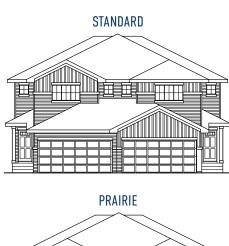

# The PRESCOTT



1726 SQ.FT.



4-7 BEDROOMS



2.5 BATHROOMS



MAIN FLOOR **770 SQ.FT.** 

UPPER FLOOR **956 SQ.FT.** 

OTHER **ELEVATIONS** 













Copyright © Lincolnberg Master Builder, 2020. Revised October 5, 2022 2:08 PM. This plan is the property of Lincolnberg Master Builder. Floorplans, specifications and dimensions shown are approximate, and are subject to change without notice. All rights reserved, including the right to reproduction in whole or in part. Rendering(s) are artist concept only. E. & O.E.

## **PRESCOTT OPTIONS**

## BASEMENT **DEVELOPMENT**





OPTION 2 - 518 SQ.FT.





## **PRESCOTT OPTIONS**





#### **PRESCOTT OPTIONS**